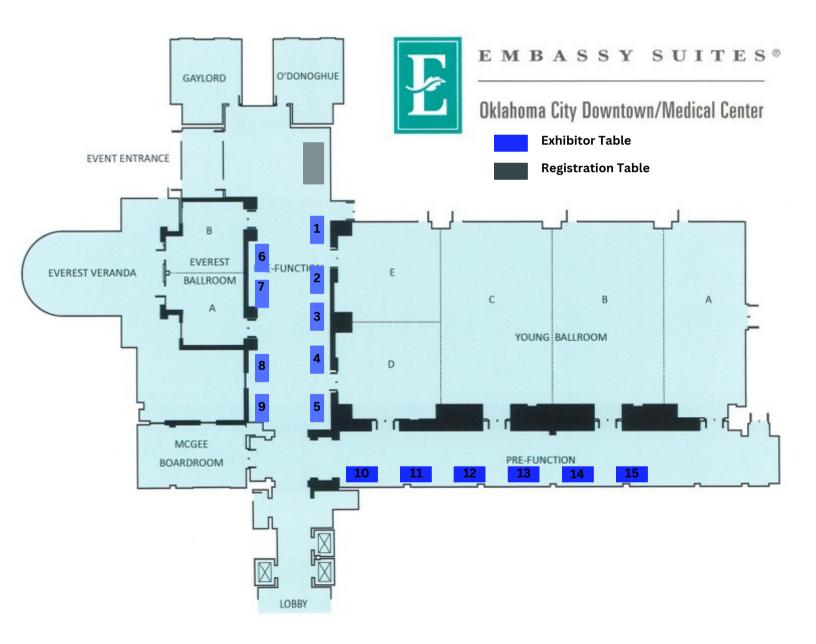

## OPHA 2023 Venue and Exhibitor Table Layout Downtown OKC Embassy Suites Medical Center

## Sunday, September 24, 2023 3:00pm - 4:00pm

## Monday, September 25, 2023 12:00pm - 1:00pm